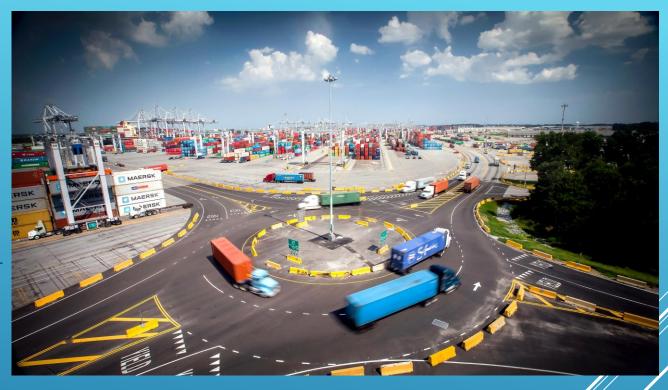

# FREIGHT GROWTH IMPACTS TO LOCAL INFRASTRUCTURE

Patrick K. Farrell

Chatham County Commissioner

District 4

- Georgia Ports Authority Fastest Growing Port on East Coast
- Over 4 million TEUs (Twenty-Foot Equivalent Units) in 2017
- Estimating 7.5 million TEUs by 2028
- October 2018 saw 413,800 TEUs (Single Month Record)
- Harbor Deepening project will bring larger vessels (2021)
- Approximately 12,000 truck movements through the gates per day.



#### GEORGIA PORTS AUTHORITY

- Traffic Control Center
- Jimmy DeLoach Parkway
- Interstate 95 and 16 Improvements
- Expansion of Rail Service at the Port



## GEORGIA DEPARTMENT OF TRANSPORTATION (GDOT)

- Regional Traffic Operation Program RTOP
- Technology driven signalization program.
- Manages congestion using active monitoring.
- Signalization timing can be changed on the fly.
- Chatham County partnering with the City of Savannah and the GDOT to integrate into new Emergency Operations Center.

#### TRAFFIC CONTROL CENTER

- ▶ Final Phase under construction.
- Connects main gate to Interstates 95 and 16.
- Lessens the demand on local routes.
- Construction expected to be completed 2020.
- Partnership between Chatham County and GDOT.



JIMMY DELOACH PARKWAY

- Bridge and Roadway Designed by Chatham County
- Rail Improvements Designed by GPA
- Improvements financed by GPA
- Constructed by GDOT



MEGA RAIL PROJECT

- Funds handed down to