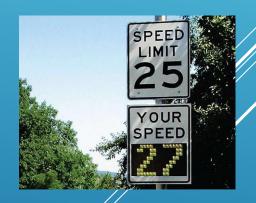

### LOCAL MAINTENANCE IMPROVEMENT GRANT

- Radar Speed Signs
- Lane Narrowing
- Rumple Strips
- Islands
- Diverters