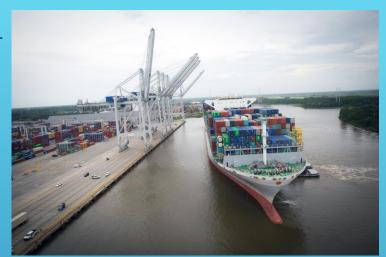

# FREIGHT GROWTH IMPACTS TO LOCAL INFRASTRUCTURE

Patrick K. Farrell

Chatham County Commissioner

District 4

- Georgia Ports Authority Fastest Growing Port on East Coast
- Over 4 million TEUs (Twenty-Foot Equivalent Units) in 2017
- Estimating 7.5 million TEUs by 2028
- October 2018 saw 413,800 TEUs (Single Month Record)
- Harbor Deepening project will bring larger vessels (2021)
- Approximately 12,000 truck movements through the gates per day.