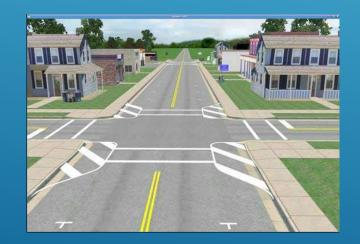

### TRAFFIC CALMING

- Alternative to Signalization
- Provides speed reduction
- Lower impact collisions
- Handles difficult geometry