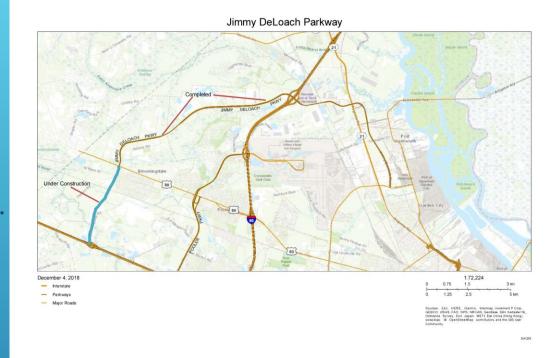

JIMMY DELOACH PARKWAY

- Bridge and Roadway Designed by Chatham County
- Rail Improvements Designed by GPA
- Improvements financed by GPA
- Constructed by GDOT

MEGA RAIL PROJECT

- Funds handed down to the local government for transportation purposes.
- Projects can be resurfacing to signage or restriping.
- Local government applies in December of each year for annual funding. (based on road miles)
- Special needs can be considered at any time of the year.